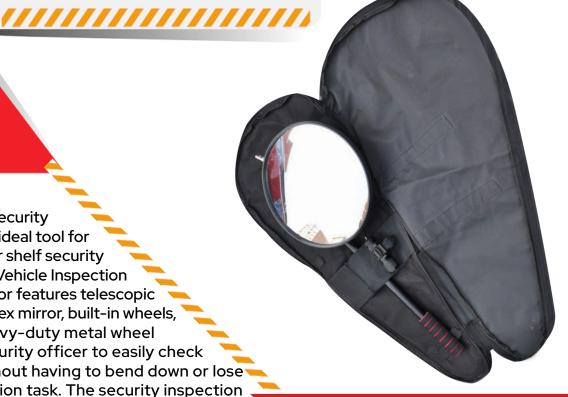

## **DESCRIPTION:**

Inspection Mirror - The security inspection mirror is an ideal tool for under car, truck or over shelf security check. Lighted Under Vehicle Inspection Mirror. The search mirror features telescopic handle, big 30cm convex mirror, built-in wheels, and LED light The heavy-duty metal wheel carriage allow the security officer to easily check under the vehicle without having to bend down or lose focus on their inspection task. The security inspection mirror with light is widely used by airports, warehouses, sea ports, military bases and police stations to control inbound cars or trucks. Under the car mirror come with a carrying bag and protective film, please peel off the film on mirror to get clear view

**MODEL: TS 821** 

| MODEL NO      | TS 821                        |
|---------------|-------------------------------|
| MATERIAL      | POLYCARBONATE                 |
| SIZE (MIRROR) | 30 CM                         |
| LENGTH        | 0.6-1.1 M                     |
| INCLUDES      | FLASHLIGHT, HANDBAG, 4 WHEELS |
| PACKING       | 1 PC / CTN                    |
| COLOR         | BLACK                         |
| ORIGIN        | CHINA                         |
| HS CODE       | 70099200                      |